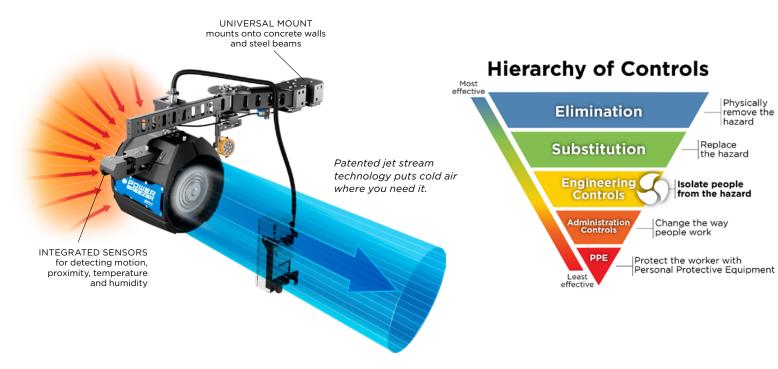

## WHY POWER BREEZER?

Protect your people - Cools anywhere AC cannot.

✓ Intelligent technology - provides controlled, adaptable cooling with no user input necessary.

Atomized water cools a large area without getting people or equipment wet.

Cools in all climates - Variable fan speed and cooling settings for dry and humid environments.