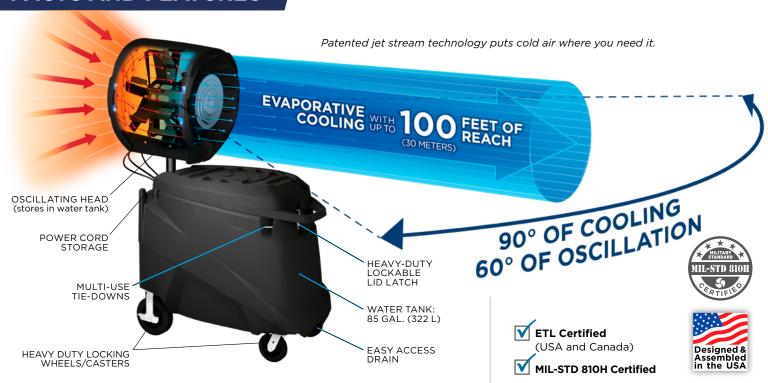

## **FACTS AND FEATURES**

| TECHNICAL SPECIFICATIONS                     |         | Power Breezer<br>Mach 4+                                          | Power Breezer<br>Max+                      | Power Breezer<br>Titan+                     |
|----------------------------------------------|---------|-------------------------------------------------------------------|--------------------------------------------|---------------------------------------------|
| PART NUMBER                                  |         | PB4BASE                                                           | PB4MAX                                     | PB4TITAN                                    |
| Cooling Capacity                             |         | 30,800 Btu/h                                                      | 65,600 Btu/h                               | 126,500 Btu/h                               |
| Wind Range                                   |         | Up to 65 feet (20 meters)                                         | Up to 100 feet (30 meters)                 |                                             |
| Air Speed<br>(Miles Per Hour)<br>at Distance | 10 Feet | 19                                                                | 22                                         |                                             |
|                                              | 20 Feet | 11                                                                | 14                                         |                                             |
|                                              | 40 Feet | 6                                                                 | 7                                          |                                             |
| Variable Atomized<br>Cooling Control         |         | Yes                                                               |                                            |                                             |
| Oscillation                                  |         | Yes                                                               |                                            |                                             |
| Electrical Consumption                       |         | 12A Max (at 120V), 1.5 kVA Max                                    |                                            |                                             |
| Power Source / Plug Type                     |         | 110 V / B                                                         |                                            | 110-220 V Universal / B, G or I             |
| Water Consumption                            |         | Up to 4 Gallons/Hour<br>(15.1 Liters/Hour)                        | Up to 8 Gallons/Hour<br>(30.3 Liters/Hour) | Up to 15 Gallons/Hour<br>(56.8 Liters/Hour) |
| Integrated Water Container                   |         | Yes - 85 Gallons (322 Liters) Water hose connection not required. |                                            |                                             |
| Measurements                                 | Height  | 46.92" (119.2 cm) stored, 73.52" (186.7 cm) mounted               |                                            |                                             |
|                                              | Width   | 29.64" (75.3 cm)                                                  |                                            |                                             |
|                                              | Depth   | 45.38" (115.3 cm) stored, 53.96" (137.0 cm) mounted               |                                            |                                             |
| Weight (without water)                       |         | 240 lbs. (108.86 kg)                                              |                                            |                                             |
| Warranty                                     |         | 3 Year Limited                                                    |                                            |                                             |