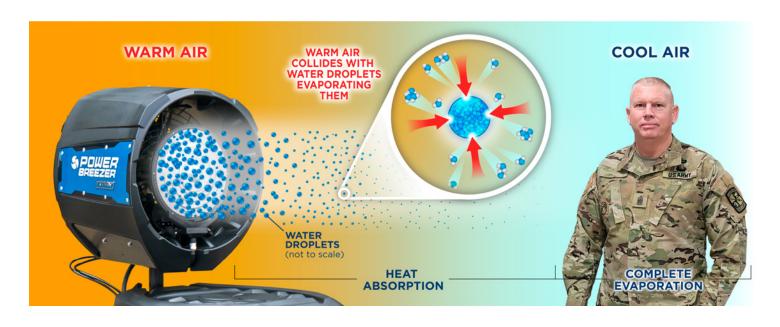

## WHY POWER BREEZER MOBILE COOLING DEVICE™?

Protect your people - Cools anywhere AC cannot.

Set it and forget it - No filters, nozzles or hose connections. One water fill can last days.

Atomized water cools a large area without getting people or equipment wet.