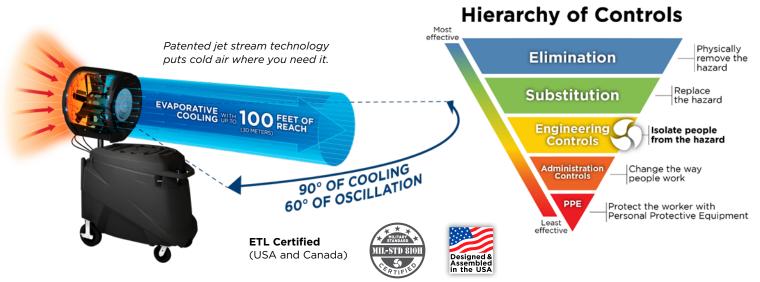

**Cools in all climates** - Variable fan speed and cooling settings for dry and humid environments.

| TECHNICAL SPECIFICATIONS                     |         | Power Breezer<br>Mach 4+  | Power Breezer<br>Max+      | Power Breezer<br>Titan+ |
|----------------------------------------------|---------|---------------------------|----------------------------|-------------------------|
| PART NUMBER                                  |         | PB4BASE                   | PB4MAX                     | PB4TITAN                |
| Cooling Capacity                             |         | 30,800 Btu/h              | 65,600 Btu/h               | 126,500 Btu/h           |
| Wind Range                                   |         | Up to 65 feet (20 meters) | Up to 100 feet (30 meters) |                         |
| Air Speed<br>(Miles Per Hour)<br>at Distance | 10 Feet | 19                        | 22                         |                         |
|                                              | 20 Feet | 11                        | 14                         |                         |
|                                              | 40 Feet | 6                         | 7                          |                         |
| Variable Atomized<br>Cooling Control         |         | Yes                       |                            |                         |
| Warranty                                     |         | 3 Year Limited            |                            |                         |